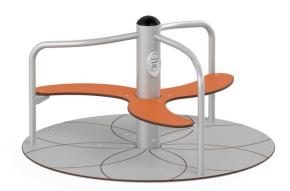

## DESCRIPTION

The Vento 120 Carousel is a compact carousel that fits well in smaller spaces due to its small size. Designed with maximum safety and user comfort in mind, it is perfect for dynamic standing play. High-quality materials and meticulous finishing ensure durability and aesthetics for years to come.

Construction: made from S235 steel; Anchoring: foundation below ground level; Panels and tabletops: high-pressure laminate (HPL) (8-12 mm); Steel components: protected against corrosion by galvanizing and powder coating; All fittings and connectors: made from stainless steel.