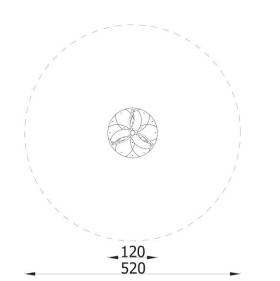

| INFORMATION              |                  |  |  |
|--------------------------|------------------|--|--|
| Number of users          | 3                |  |  |
| Age range                |                  |  |  |
| Device dimensions [m]    | 1,2 x 0,74 x 1,2 |  |  |
| Compliance with the norm |                  |  |  |
| Spare parts              |                  |  |  |

## SAFETY SURFACE

| Zone | Max height<br>of fall [m] | Area [m <sup>2</sup> ] | Perimeter of<br>safety zone<br>[m] |
|------|---------------------------|------------------------|------------------------------------|
| A    |                           |                        |                                    |
| В    |                           |                        |                                    |
| С    |                           |                        |                                    |