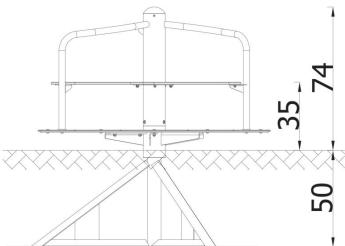

| INFORMATION              |                  |  |  |
|--------------------------|------------------|--|--|
| Number of users          | 3                |  |  |
| Age range                |                  |  |  |
| Device dimensions [m]    | 1,2 x 0,74 x 1,2 |  |  |
| Compliance with the norm |                  |  |  |
| Spare parts              |                  |  |  |