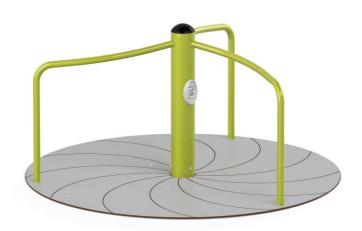

## **DESCRIPTION**

The Roto 150 Carousel combines traditional style with modern construction. Equipped with comfortable seats and stable handles, it is the perfect place for several children to play together. Its universal design makes it a great fit for any playground, while the durable materials ensure long-lasting use. Construction: made from S235 steel; Anchoring: foundation below ground level; Panels and tabletops: high-pressure laminate (HPL) (8-12 mm); Steel components: protected against corrosion by galvanizing and powder coating; All fittings and connectors: made from stainless steel.