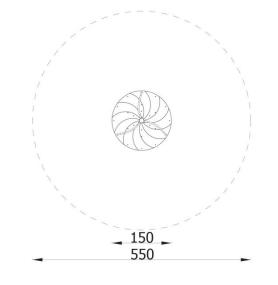

| SAFETY SURFACE |                        |           |                              |
|----------------|------------------------|-----------|------------------------------|
| Zone           | Max height of fall [m] | Area [m²] | Perimeter of safety zone [m] |
| А              |                        |           |                              |
| В              |                        |           |                              |
| С              |                        |           |                              |