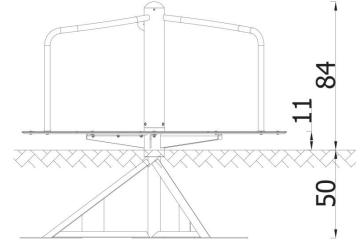

## **DESCRIPTION**

The Roto 150 Carousel combines traditional style with modern construction. Equipped with comfortable seats and stable handles, it is the perfect place for several children to play together. Its universal design makes it a great fit for any playground, while the durable materials ensure long-lasting use. Construction: made from S235 steel; Anchoring: foundation below ground level; Panels and tabletops: high-pressure laminate (HPL) (8-12 mm); Steel components: protected against corrosion by galvanizing and powder coating; All fittings and connectors: made from stainless steel.

| INFORMATION              |  |  |
|--------------------------|--|--|
| Number of users          |  |  |
| Age range                |  |  |
| Device dimensions [m]    |  |  |
| Compliance with the norm |  |  |
| Spare parts              |  |  |