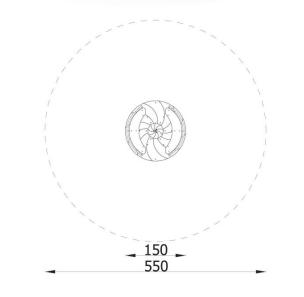

| INFORMATION              |                  |  |  |
|--------------------------|------------------|--|--|
| Number of users          | 5                |  |  |
| Age range                |                  |  |  |
| Device dimensions [m]    | 1,5 x 0,77 x 1,5 |  |  |
| Compliance with the norm |                  |  |  |
| Spare parts              |                  |  |  |

## SAFETY SURFACE

| Zone | Max height<br>of fall [m] | Area [m²] | Perimeter of<br>safety zone<br>[m] |
|------|---------------------------|-----------|------------------------------------|
| A    |                           |           |                                    |
| В    |                           |           |                                    |
| С    |                           |           |                                    |