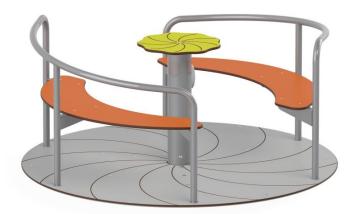

## DESCRIPTION

The Novo 150 Carousel is a sturdy and safe carousel with a modern design. Featuring comfortable benches and a central turning wheel, it provides children with comfortable and exciting play. The construction, made from durable materials, ensures the longevity of the device, while the friendly colors bring joy to any playground. Construction: made from S235 steel; Anchoring: foundation below ground level; Panels and tabletops: high-pressure laminate (HPL) (8-12 mm); Steel components: protected against corrosion by galvanizing and powder coating; All fittings and connectors: made from stainless steel.