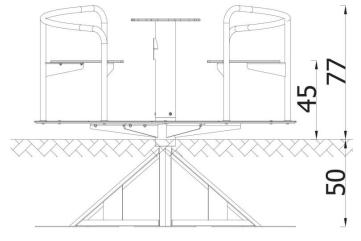

| INFORMATION              |                  |  |  |
|--------------------------|------------------|--|--|
| Number of users          | 5                |  |  |
| Age range                |                  |  |  |
| Device dimensions [m]    | 1,5 x 0,77 x 1,5 |  |  |
| Compliance with the norm |                  |  |  |
| Spare parts              |                  |  |  |