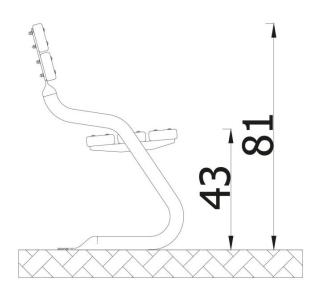

| INFORMATION              |                    |  |  |
|--------------------------|--------------------|--|--|
| Number of users          |                    |  |  |
| Age range                |                    |  |  |
| Device dimensions [m]    | 1.45 x 0.81 x 0.54 |  |  |
| Compliance with the norm |                    |  |  |
| Spare parts              |                    |  |  |