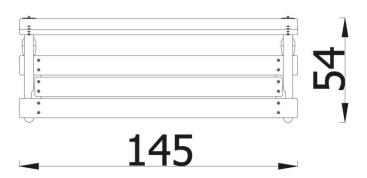

| INFORMATION              |                    |  |  |
|--------------------------|--------------------|--|--|
| Number of users          |                    |  |  |
| Age range                |                    |  |  |
| Device dimensions [m]    | 1.45 x 0.81 x 0.54 |  |  |
| Compliance with the norm |                    |  |  |
| Spare parts              |                    |  |  |