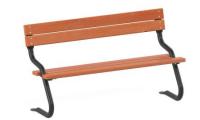

## **DESCRIPTION**

The NOVUM collection of modern city benches is a response to the current needs of the market. Simple, yet solid and functional, perfectly matching the prevailing trends in the arrangement of places with outstanding architecture. The construction of the benches is based on high-quality S235 steel, protected against corrosion by the layer of zinc and powder coating. All connectors and fittings are resistant to weather conditions and UV radiation. Aesthetic seats and backrests are made of selected alder wood, protected with a special protective agent in a warm color. The alder wood used is safe for the user because it does not resin and does not stain the clothes of the sitting people. It also has no knots and ...