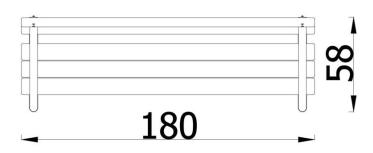

| INFORMATION              |                  |  |  |
|--------------------------|------------------|--|--|
| Number of users          |                  |  |  |
| Age range                |                  |  |  |
| Device dimensions [m]    | 1.8 x 0.8 x 0.56 |  |  |
| Compliance with the norm |                  |  |  |
| Spare parts              |                  |  |  |