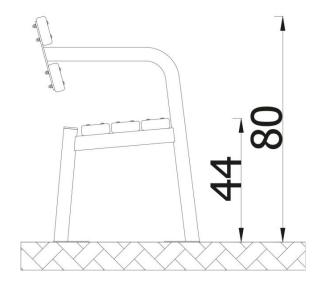

| INFORMATION              |                  |  |  |
|--------------------------|------------------|--|--|
| Number of users          |                  |  |  |
| Age range                |                  |  |  |
| Device dimensions [m]    | 1.8 x 0.8 x 0.56 |  |  |
| Compliance with the norm |                  |  |  |
| Spare parts              |                  |  |  |