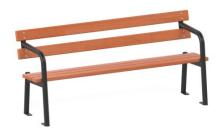

## Company bench 50160Z

## **DESCRIPTION**

The NOVUM collection of modern city benches is a response to the current needs of the market. Simple, yet solid and functional, perfectly matching the prevailing trends in the arrangement of places with outstanding architecture. The construction of the benches is based on high-quality S235 steel, protected against corrosion by the layer of zinc and powder coating. All connectors and fittings are resistant to weather conditions and UV radiation. Aesthetic seats and backrests are made of selected alder wood, protected with a special protective agent in a warm color. The alder wood used is safe for the user because it does not resin and does not stain the clothes of the sitting people. It also has no knots and ...