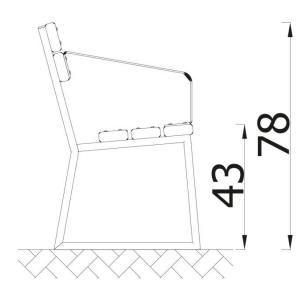

| INFORMATION              |                   |  |  |
|--------------------------|-------------------|--|--|
| Number of users          |                   |  |  |
| Age range                |                   |  |  |
| Device dimensions [m]    | 1.8 x 0.78 x 0.56 |  |  |
| Compliance with the norm |                   |  |  |
| Spare parts              |                   |  |  |