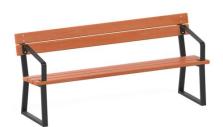

## Profile bench with armrest **50158Z**

## **DESCRIPTION**

The NOVUM collection of modern city benches is a response to the current needs of the market. Simple, yet solid and functional, perfectly matching the prevailing trends in the arrangement of places with outstanding architecture. The construction of the benches is based on high-quality S235 steel, protected against corrosion by the layer of zinc and powder coating. All connectors and fittings are resistant to weather conditions and UV radiation. Aesthetic seats and backrests are made of selected alder wood, protected with a special protective agent in a warm color. The alder wood used is safe for the user because it does not resin and does not stain the clothes of the sitting people. It also has no knots and ...