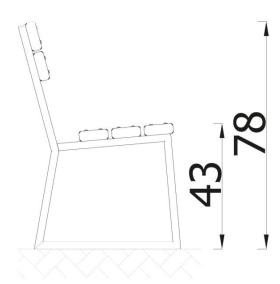

| INFORMATION              |                   |  |  |
|--------------------------|-------------------|--|--|
| Number of users          |                   |  |  |
| Age range                |                   |  |  |
| Device dimensions [m]    | 1.8 x 0.78 x 0.56 |  |  |
| Compliance with the norm |                   |  |  |
| Spare parts              |                   |  |  |