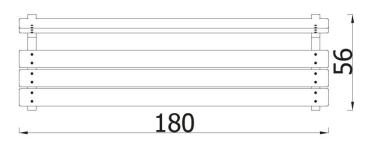

| INFORMATION              |                   |  |  |
|--------------------------|-------------------|--|--|
| Number of users          |                   |  |  |
| Age range                |                   |  |  |
| Device dimensions [m]    | 1.8 x 0.78 x 0.56 |  |  |
| Compliance with the norm |                   |  |  |
| Spare parts              |                   |  |  |