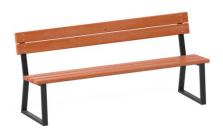

## **DESCRIPTION**

The NOVUM collection of modern city benches is a response to the current needs of the market. Simple, yet solid and functional, perfectly matching the prevailing trends in the arrangement of places with outstanding architecture. The construction of the benches is based on high-quality S235 steel, protected against corrosion by the layer of zinc and powder coating. All connectors and fittings are resistant to weather conditions and UV radiation. Aesthetic seats and backrests are made of selected alder wood, protected with a special protective agent in a warm color. The alder wood used is safe for the user because it does not resin and does not stain the clothes of the sitting people. It also has no knots and ...