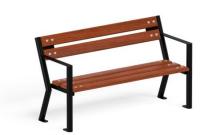

## Children's bench with armrest 50145

## **DESCRIPTION**

The children's bench was created as the children's equivalent of the Gladiator bench with an armrest. On a stable steel base with a comfortable armrest. Undoubtedly, it was designed with the health and safety of children in mind. It is noteworthy that the bench has a certificate of compliance with the PN EN 1176 standard - playgrounds and PN EN 1729 - school and kindergarten furniture. This bench is certainly the necessary equipment for kindergartens, primary schools and playgrounds.