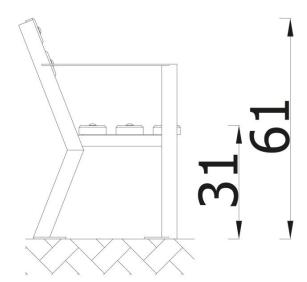

| INFORMATION              |                    |  |  |
|--------------------------|--------------------|--|--|
| Number of users          |                    |  |  |
| Age range                |                    |  |  |
| Device dimensions [m]    | 1.09 x 0.61 x 0.45 |  |  |
| Compliance with the norm |                    |  |  |
| Spare parts              |                    |  |  |