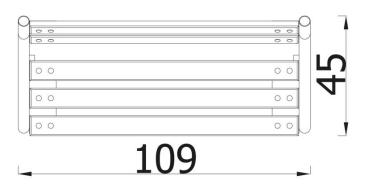

| INFORMATION              |                    |  |  |
|--------------------------|--------------------|--|--|
| Number of users          |                    |  |  |
| Age range                |                    |  |  |
| Device dimensions [m]    | 1.09 x 0.61 x 0.45 |  |  |
| Compliance with the norm |                    |  |  |
| Spare parts              |                    |  |  |