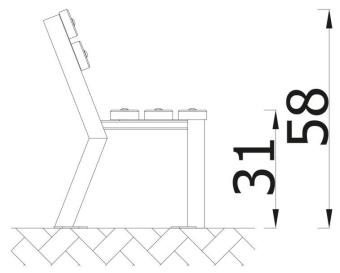

| INFORM                   | INFORMATION     |  |  |  |
|--------------------------|-----------------|--|--|--|
| Number of users          |                 |  |  |  |
| Age range                |                 |  |  |  |
| Device dimensions [m]    | 1 x 0.58 x 0.43 |  |  |  |
| Compliance with the norm |                 |  |  |  |
| Spare parts              |                 |  |  |  |