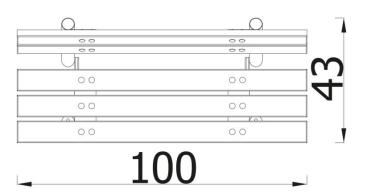

| INFORM                   | INFORMATION     |  |  |  |
|--------------------------|-----------------|--|--|--|
| Number of users          |                 |  |  |  |
| Age range                |                 |  |  |  |
| Device dimensions [m]    | 1 x 0.58 x 0.43 |  |  |  |
| Compliance with the norm |                 |  |  |  |
| Spare parts              |                 |  |  |  |