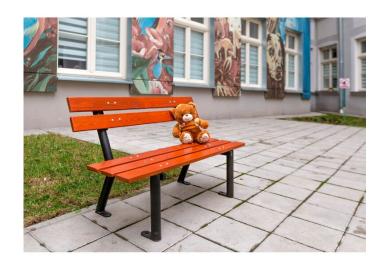

## Children's bench 50146

## **DESCRIPTION**

Bench for children is the first bench on the market designed and made especially for children. The parameters of the bench are carefully selected to ensure the health and safety of our children. Thanks to this, the quality of our series of children's benches means safety and hundreds of satisfied children. The product has a certificate of compliance with the PN EN 1176 standard - playgrounds and PN EN 1729 - school and kindergarten furnitureCertainly the necessary equipment for kindergartens, primary schools and playgrounds.