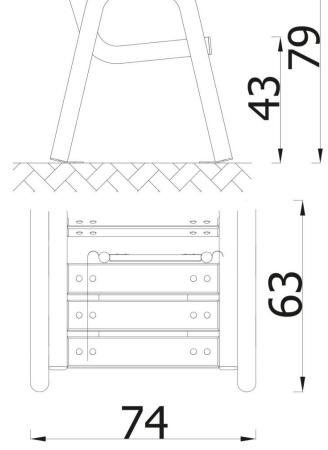

| INFORMATION              |                    |  |  |  |  |
|--------------------------|--------------------|--|--|--|--|
| Number of users          |                    |  |  |  |  |
| Age range                |                    |  |  |  |  |
| Device dimensions [m]    | 0.74 x 0.79 x 0.63 |  |  |  |  |
| Compliance with the norm |                    |  |  |  |  |
| Spare parts              |                    |  |  |  |  |