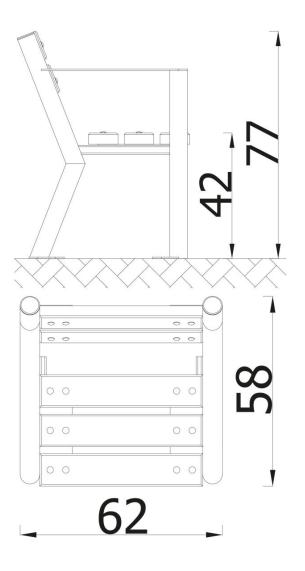

| INFORMATION              |                    |  |
|--------------------------|--------------------|--|
| Number of users          |                    |  |
| Age range                |                    |  |
| Device dimensions [m]    | 0.62 x 0.77 x 0.58 |  |
| Compliance with the norm |                    |  |
| Spare parts              |                    |  |