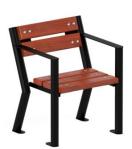

## Gladiator Chair **50149**

## **DESCRIPTION**

Comfortable Gladiator park chair with armrest. It was built on steel bases known from the Gladiator park bench with an armrest. The whole is complemented by elements made of spruce wood. This solution allowed for the creation of a comfortable and extremely durable structure. Thanks to its universal style, it will undoubtedly also be perfect for home gardens and terraces.