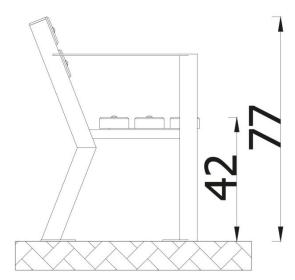

| INFORMATION              |                    |  |  |
|--------------------------|--------------------|--|--|
| Number of users          | 3                  |  |  |
| Age range                |                    |  |  |
| Device dimensions [m]    | 1.83 x 0.77 x 0.58 |  |  |
| Compliance with the norm |                    |  |  |
| Spare parts              |                    |  |  |