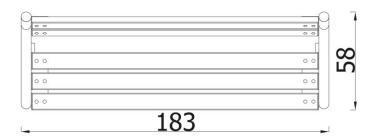

| INFORMATION              |                    |  |  |
|--------------------------|--------------------|--|--|
| Number of users          | 3                  |  |  |
| Age range                |                    |  |  |
| Device dimensions [m]    | 1.83 x 0.77 x 0.58 |  |  |
| Compliance with the norm |                    |  |  |
| Spare parts              |                    |  |  |