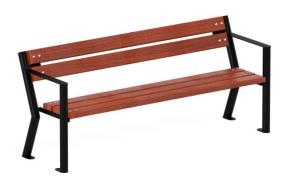

## Gladiator bench 50151

## **DESCRIPTION**

The Gladiator bench with an armrest is a classic city bench. Interesting design certainly combines extraordinary solidity with resistance. The bench has a comfortable seat, a wide and stable armrest, and its elegant appearance encourages you to rest. A perfectly contoured backrest in combination with a comfortable armrest will surely provide the user with comfort and allow them to relax. The bench is perfect for parks, housing estates and urban spaces.