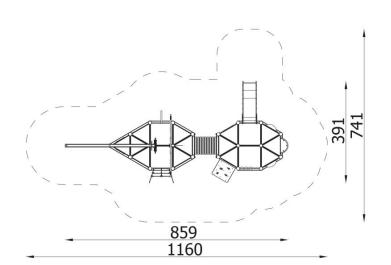

| INFORMATION              |                   |  |  |
|--------------------------|-------------------|--|--|
| Number of users          | 22                |  |  |
| Age range                | 3 - 14            |  |  |
| Device dimensions [m]    | 8.59 x 5.5 x 3.91 |  |  |
| Compliance with the norm | orm EN 1176       |  |  |
| Spare parts              |                   |  |  |

## SAFETY SURFACE

| Zone | Max height<br>of fall [m] | Area [m²] | Perimeter of<br>safety zone<br>[m] |
|------|---------------------------|-----------|------------------------------------|
| A    | 1.2                       | 54        |                                    |
| В    |                           |           | 32                                 |
| С    |                           |           |                                    |