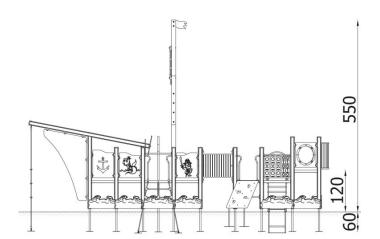

## DESCRIPTION

Travel around the world, discovering new continents. Everything is possible. Nothing stimulates the imagination like playing outdoors on the 11120EPZN-A ship. It has a tunnel platform, attractive entrances such as: rope entry, climbing wall, climbing rope, which are a real attraction when conquering the deck, and a fire pipe will allow you to evacuate the ship seized by pirates. During the madness on the playground, the child acquires practical skills that will pay off in the future with the ability to cope with various situations. AHOY ADVENTURE!

| INFORMATION              |                   |  |  |
|--------------------------|-------------------|--|--|
| Number of users          | 22                |  |  |
| Age range                | 3 - 14            |  |  |
| Device dimensions [m]    | 8.59 x 5.5 x 3.91 |  |  |
| Compliance with the norm | orm EN 1176       |  |  |
| Spare parts              |                   |  |  |