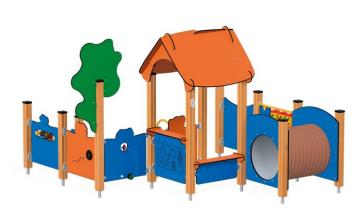

## Maxi House 12320EPZN

## **DESCRIPTION**

The Quadro 12320 set was created for the youngest users of playgrounds. A short tunnel bridge is a real challenge for kids. His defeat requires good coordination and cunning. Security with a game of tic-tac-toe, numerous manipulations: bear, abacus, hypnotist are attractions that will encourage children to play, and at the same time a great opportunity to practice small motor skills, visual and motor coordination and logical thinking. Fun on playgrounds makes children become stronger, more efficient and manage their challenges better. It is also an excellent outlet for children's energy.