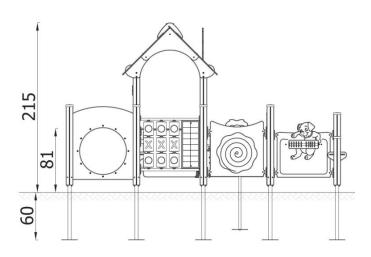

| INFORMATION              |                    |  |  |
|--------------------------|--------------------|--|--|
| Number of users          | 12                 |  |  |
| Age range                | 0 - 3              |  |  |
| Device dimensions [m]    | 3.21 x 2.15 x 3.54 |  |  |
| Compliance with the norm | EN-1176-1:2017-12  |  |  |
| Spare parts              |                    |  |  |

| SAFETY SURFACE |                        |           |                              |  |
|----------------|------------------------|-----------|------------------------------|--|
| Zone           | Max height of fall [m] | Area [m²] | Perimeter of safety zone [m] |  |
| А              | 0.81                   | 32        |                              |  |
| В              |                        |           | 21                           |  |
| С              |                        |           |                              |  |