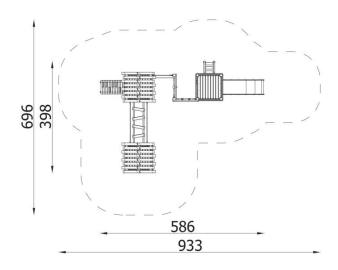

| INFORMATION              |                    |  |  |
|--------------------------|--------------------|--|--|
| Number of users          | 13                 |  |  |
| Age range                |                    |  |  |
| Device dimensions [m]    | 3,98 x 3,24 x 5,86 |  |  |
| Compliance with the norm |                    |  |  |
| Spare parts              |                    |  |  |