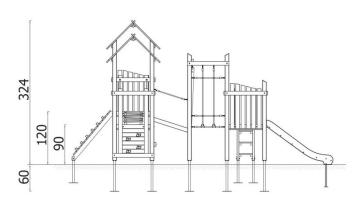

| INFORMATION              |                    |  |  |
|--------------------------|--------------------|--|--|
| Number of users          | 13                 |  |  |
| Age range                |                    |  |  |
| Device dimensions [m]    | 3,98 x 3,24 x 5,86 |  |  |
| Compliance with the norm |                    |  |  |
| Spare parts              |                    |  |  |

| SAFETY SURFACE |                        |           |                              |
|----------------|------------------------|-----------|------------------------------|
| Zone           | Max height of fall [m] | Area [m²] | Perimeter of safety zone [m] |
| А              |                        |           |                              |
| В              |                        |           |                              |
| С              |                        |           |                              |