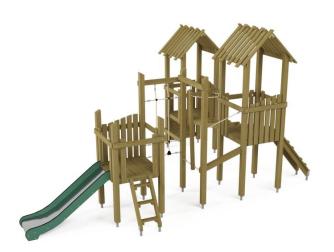

## **DESCRIPTION**

The Retro Set 304 is the perfect combination of classic design with modern functions. It consists of three platforms that provide various play opportunities. High lookout towers with roofs offer wonderful views. The climbing wall, equipped with colorful stones, develops motor skills, while sturdy stairs and ramps ensure easy and safe access. The Retro Set 304 blends perfectly with any environment, creating an aesthetic and functional play area that teaches children respect for nature. Construction: load-bearing posts made from knot-free pine wood, 90x90 Platforms: boards made from 2.5 cm thick hard alder Safety features: pine boards, 2.5 cm thick; Slides: sliding surfaces made from stainless ...