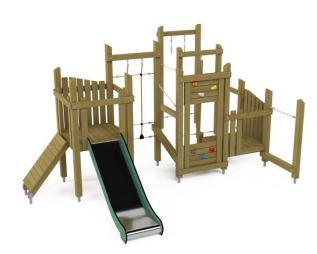

## DESCRIPTION

The Retro Set 302 is an extensive playground that perfectly combines classic design with modern solutions. It consists of three sturdy platforms, providing various opportunities for play and climbing. Two slides made from HDPE panels recycled from fishing nets ensure safe play. The set includes various obstacles and bridges that develop children's motor skills while adding challenges and adventures. A high inclined entry ramp facilitates access to higher levels, while the climbing wall with stones encourages active play and climbing skills development. The natural wood used in the set blends perfectly with the surroundings, and advanced conservation methods ensure its durability and resistance to weather condi...