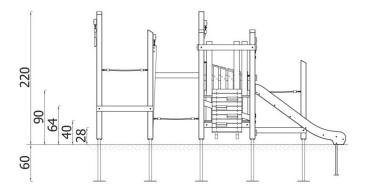

| INFORMATION              |                   |  |  |
|--------------------------|-------------------|--|--|
| Number of users          | 13                |  |  |
| Age range                |                   |  |  |
| Device dimensions [m]    | 4,13 x 2,5 x 4,15 |  |  |
| Compliance with the norm |                   |  |  |
| Spare parts              |                   |  |  |