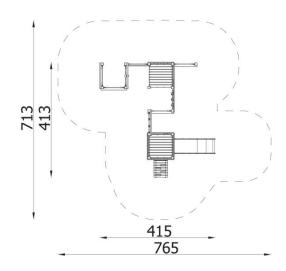

| INFORMATION              |                   |  |  |
|--------------------------|-------------------|--|--|
| Number of users          | 13                |  |  |
| Age range                |                   |  |  |
| Device dimensions [m]    | 4,13 x 2,5 x 4,15 |  |  |
| Compliance with the norm |                   |  |  |
| Spare parts              |                   |  |  |