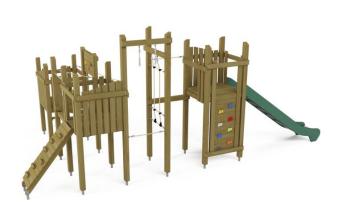

## **DESCRIPTION**

The Retro Set 301 is a comprehensive structure that combines the classic charm of a wooden playground with modern play elements. This set consists of three sturdy platforms that serve as stable starting points for various activities. Two climbing walls with stones and one with ropes offer children challenges that develop their motor skills and coordination. The Retro Set 301 also includes various interesting entrances and passages, providing children with many opportunities for exploration and play. The long slide, made from HDPE material recycled from fishing nets, not only ensures safe play but also aligns with our commitment The solid construction from to environmental care. natural wood, protected against mo...