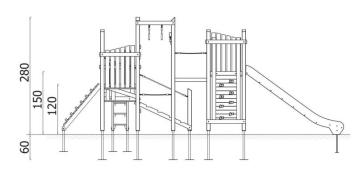

| INFORMATION              |                   |  |  |
|--------------------------|-------------------|--|--|
| Number of users          | 15                |  |  |
| Age range                |                   |  |  |
| Device dimensions [m]    | 3,96 x 2,8 x 6,69 |  |  |
| Compliance with the norm |                   |  |  |
| Spare parts              |                   |  |  |