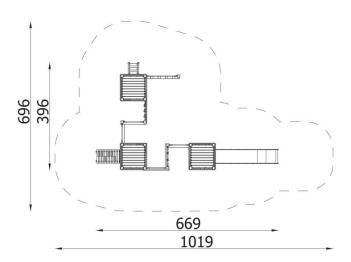

| INFORMATION              |                   |  |  |
|--------------------------|-------------------|--|--|
| Number of users          | 15                |  |  |
| Age range                |                   |  |  |
| Device dimensions [m]    | 3,96 x 2,8 x 6,69 |  |  |
| Compliance with the norm |                   |  |  |
| Spare parts              |                   |  |  |