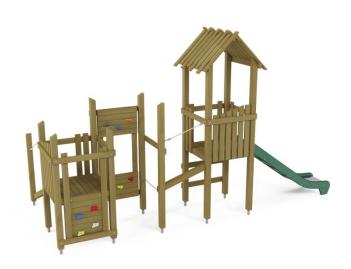

## **DESCRIPTION**

The Retro Set 204 is an impressive playground structure that combines elements of classic design with modern solutions, offering many opportunities for play and activity. The centerpiece of the set is a high lookout tower with a roof, providing an excellent place for observation. The set is equipped with two climbing walls that develop children's motor skills and coordination. Varied obstacles and ladders present additional challenges, encouraging physical activity and creative play. The long slide, made from recycled HDPE, not only provides safe play but also promotes an eco-friendly approach to playground equipment production. The natural wood used in the construction elements blends perfectly with the surro...