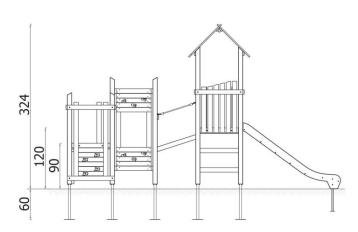

| INFORMATION              |                    |  |  |
|--------------------------|--------------------|--|--|
| Number of users          | 10                 |  |  |
| Age range                |                    |  |  |
| Device dimensions [m]    | 2,23 x 3,24 x 5,39 |  |  |
| Compliance with the norm |                    |  |  |
| Spare parts              |                    |  |  |