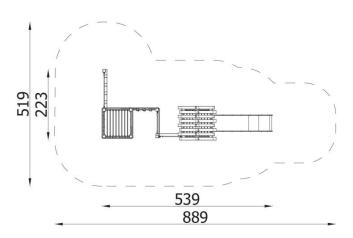

| INFORMATION              |                    |  |  |
|--------------------------|--------------------|--|--|
| Number of users          | 10                 |  |  |
| Age range                |                    |  |  |
| Device dimensions [m]    | 2,23 x 3,24 x 5,39 |  |  |
| Compliance with the norm |                    |  |  |
| Spare parts              |                    |  |  |