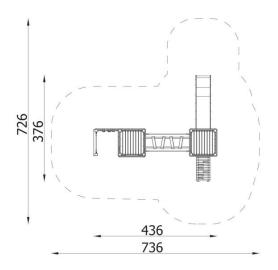

| INFORMATION              |                   |  |  |
|--------------------------|-------------------|--|--|
| Number of users          | 9                 |  |  |
| Age range                |                   |  |  |
| Device dimensions [m]    | 3,76 x 2,2 x 4,36 |  |  |
| Compliance with the norm |                   |  |  |
| Spare parts              |                   |  |  |