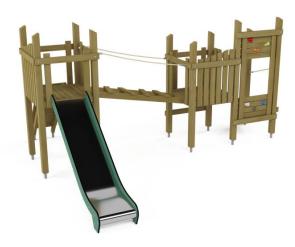

## DESCRIPTION

The Retro Set 203 is a versatile playground that harmoniously combines traditional style with modern features, creating an ideal space for active outdoor play. It consists of two platforms connected by a stable bridge. Additional attractions include a climbing wall, an inclined entry ramp, and a slide. Furthermore, like other elements of the collection, the Retro Set 203 is made from selected wood, preserved using modern conservation methods. The wood is resistant to moisture and pests, ensuring the set's durability and longevity. The Retro Set 203 blends perfectly with the natural surroundings, creating an aesthetic, functional, and eco-friendly play area. Its versatility encourages children to engage in ac...