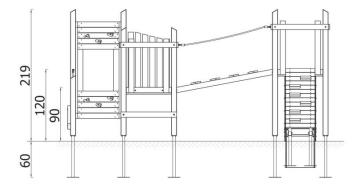

| INFORMATION              |                   |  |  |
|--------------------------|-------------------|--|--|
| Number of users          | 9                 |  |  |
| Age range                |                   |  |  |
| Device dimensions [m]    | 3,76 x 2,2 x 4,36 |  |  |
| Compliance with the norm |                   |  |  |
| Spare parts              |                   |  |  |

## SAFETY SURFACE

| Zone | Max height<br>of fall [m] | Area [m <sup>2</sup> ] | Perimeter of<br>safety zone<br>[m] |  |
|------|---------------------------|------------------------|------------------------------------|--|
| A    |                           |                        |                                    |  |
| В    |                           |                        |                                    |  |
| С    |                           |                        |                                    |  |