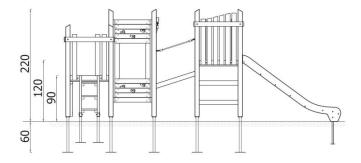

| INFORMATION              |                   |  |  |
|--------------------------|-------------------|--|--|
| Number of users          | 9                 |  |  |
| Age range                |                   |  |  |
| Device dimensions [m]    | 2,62 x 2,2 x 5,39 |  |  |
| Compliance with the norm |                   |  |  |
| Spare parts              |                   |  |  |