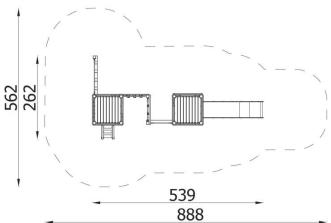

| INFORMATION              |                   |  |  |
|--------------------------|-------------------|--|--|
| Number of users          | 9                 |  |  |
| Age range                |                   |  |  |
| Device dimensions [m]    | 2,62 x 2,2 x 5,39 |  |  |
| Compliance with the norm |                   |  |  |
| Spare parts              |                   |  |  |