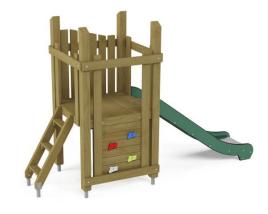

## DESCRIPTION

The Retro 103 Set is a perfect combination of classic style and modern features. The construction includes a sturdy wooden platform with aesthetic safety features and a ladder for safe entry. The set is equipped with a slide made from HDPE recycled from fishing nets, ensuring safe play. The Retro 103 Set also offers a climbing wall, which develops children's motor skills and encourages active play. The natural wood used in the construction of the set blends seamlessly with the environment, and proven conservation methods ensure its durability and resistance to weather conditions. The solid construction and high-quality materials make the Retro 103 Set not only aesthetic but also highly