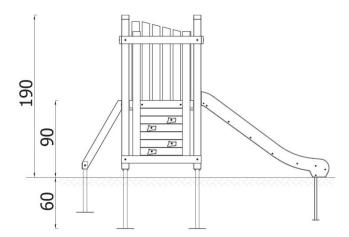

functional and safe. It ...

| INFORMATION              |                   |  |  |
|--------------------------|-------------------|--|--|
| Number of users          | 4                 |  |  |
| Age range                |                   |  |  |
| Device dimensions [m]    | 0,98 x 1,9 x 2,89 |  |  |
| Compliance with the norm |                   |  |  |
| Spare parts              |                   |  |  |