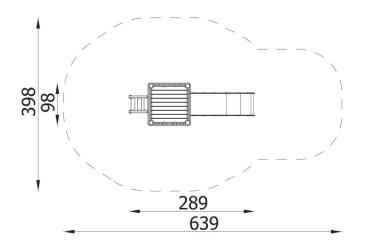

functional and safe. It ...

| INFORMATION              |                   |  |  |
|--------------------------|-------------------|--|--|
| Number of users          | 4                 |  |  |
| Age range                |                   |  |  |
| Device dimensions [m]    | 0,98 x 1,9 x 2,89 |  |  |
| Compliance with the norm |                   |  |  |
| Spare parts              |                   |  |  |