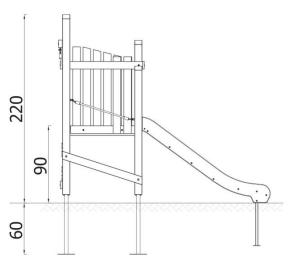

| INFORMATION              |                   |  |  |
|--------------------------|-------------------|--|--|
| Number of users          | 5                 |  |  |
| Age range                |                   |  |  |
| Device dimensions [m]    | 1,84 x 2,2 x 2,47 |  |  |
| Compliance with the norm |                   |  |  |
| Spare parts              |                   |  |  |