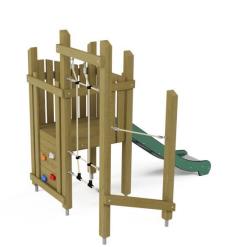

## **DESCRIPTION**

The Retro 102 Set is a perfect blend of traditional design and modern functionalities. The structure consists of a solid wooden platform equipped with a ladder and a rope climbing wall, enabling safe climbing. The slide, made from recycled HDPE sheet derived from fishing nets, ensures safe play. The natural wood used in the set seamlessly blends with the environment, and modern conservation methods guarantee its durability and resistance to weather conditions. Thanks to its solid construction and top-quality materials, the Retro 102 Set provides a safe place for play. The Retro 102 Set harmoniously fits into any setting, creating an aesthetic, durable, and functional play area that also teaches children resp...