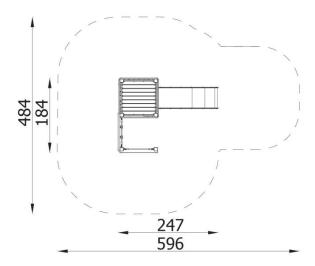

| INFORMATION              |                   |  |  |
|--------------------------|-------------------|--|--|
| Number of users          | 5                 |  |  |
| Age range                |                   |  |  |
| Device dimensions [m]    | 1,84 x 2,2 x 2,47 |  |  |
| Compliance with the norm |                   |  |  |
| Spare parts              |                   |  |  |

| SAFETY SURFACE |                        |           |                              |
|----------------|------------------------|-----------|------------------------------|
| Zone           | Max height of fall [m] | Area [m²] | Perimeter of safety zone [m] |
| А              |                        |           |                              |
| В              |                        |           |                              |
| С              |                        |           |                              |