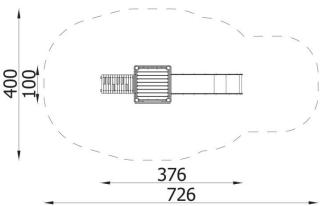

| INFORMATION              |                 |  |  |
|--------------------------|-----------------|--|--|
| Number of users          |                 |  |  |
| Age range                | 4               |  |  |
| Device dimensions [m]    | 1 x 2,12 x 3,76 |  |  |
| Compliance with the norm |                 |  |  |
| Spare parts              |                 |  |  |