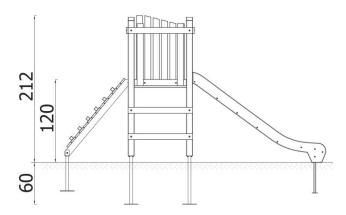

| INFORMATION              |                 |  |  |
|--------------------------|-----------------|--|--|
| Number of users          |                 |  |  |
| Age range                | 4               |  |  |
| Device dimensions [m]    | 1 x 2,12 x 3,76 |  |  |
| Compliance with the norm |                 |  |  |
| Spare parts              |                 |  |  |