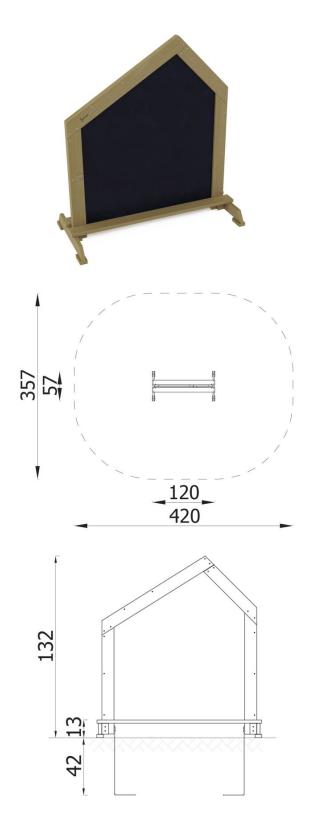

## Terra Drawing Board, large 58605

## DESCRIPTION

The Terra Drawing Board is an inspiring and practical element of the collection that encourages children to creatively express themselves. Available in two sizes: small and large, it can be adjusted to different spaces and needs. The board features a black surface ideal for drawing and writing with chalk. The frames are made of impregnated wood, ensuring durability, aesthetics, and weather resistance. The large surface of the board allows multiple children to use it simultaneously, promoting cooperation and social interaction. The wooden elements add natural charm and blend perfectly with the rest of the Terra collection. The Terra Drawing Board is not only a play tool but also a valuable educational element that sup...

| INFORMATION              |                   |  |  |
|--------------------------|-------------------|--|--|
| Number of users          | 2                 |  |  |
| Age range                |                   |  |  |
| Device dimensions [m]    | 0,57 x 1,33 x 1,2 |  |  |
| Compliance with the norm |                   |  |  |
| Spare parts              |                   |  |  |