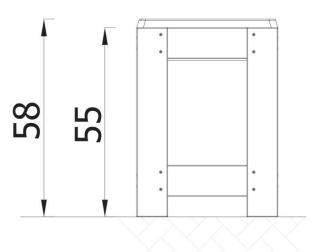

| INFORMATION              |                    |  |  |
|--------------------------|--------------------|--|--|
| Number of users          | 2                  |  |  |
| Age range                |                    |  |  |
| Device dimensions [m]    | 0,36 x 0,58 x 0,41 |  |  |
| Compliance with the norm |                    |  |  |
| Spare parts              |                    |  |  |