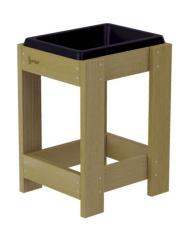

## Terra Planter with container, high 58405

## **DESCRIPTION**

Terra planters with plastic containers are a versatile and educational element of the collection, available in three different heights. With durable plastic containers, these planters can be used for planting, allowing children to learn about plant growth cycles and basic gardening skills. Additionally, they can be used for water and sand play, enhancing children's sensory and manual skills. The frame is made of natural, durable and impregnated wood, which is Construction: pine wood boards weather-resistant. with a thickness of 2.0 and 2.5 cm, vacuum impregnated; Containers: Made from durable polymer resistant to outdoor conditions.