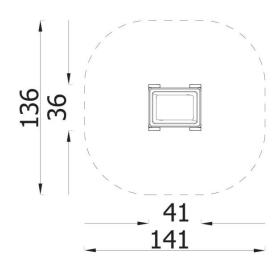

| INFORMATION              |                    |  |  |
|--------------------------|--------------------|--|--|
| Number of users          | 2                  |  |  |
| Age range                |                    |  |  |
| Device dimensions [m]    | 0,36 x 0,58 x 0,41 |  |  |
| Compliance with the norm |                    |  |  |
| Spare parts              |                    |  |  |