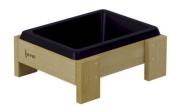

## Terra Planter with container, low 58403

## **DESCRIPTION**

Terra planters with plastic containers are a versatile and educational element of the collection, available in three different heights. With durable plastic containers, these planters can be used for planting, allowing children to learn about plant growth cycles and basic gardening skills. Additionally, they can be used for water and sand play, enhancing children's sensory and manual skills. The frame is made of natural, durable and impregnated wood, which is Construction: pine wood boards weather-resistant. with a thickness of 2.0 and 2.5 cm, vacuum impregnated; Containers: Made from durable polymer resistant to outdoor conditions.