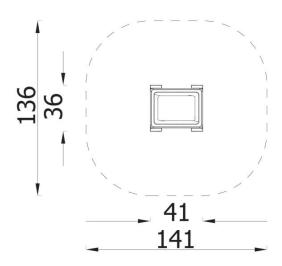

| INFORMATION              |                    |  |  |
|--------------------------|--------------------|--|--|
| Number of users          | 2                  |  |  |
| Age range                |                    |  |  |
| Device dimensions [m]    | 0,36 x 0,18 x 0,41 |  |  |
| Compliance with the norm |                    |  |  |
| Spare parts              |                    |  |  |