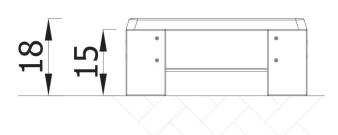

| INFORMATION              |                    |  |  |
|--------------------------|--------------------|--|--|
| Number of users          | 2                  |  |  |
| Age range                |                    |  |  |
| Device dimensions [m]    | 0,36 x 0,18 x 0,41 |  |  |
| Compliance with the norm |                    |  |  |
| Spare parts              |                    |  |  |