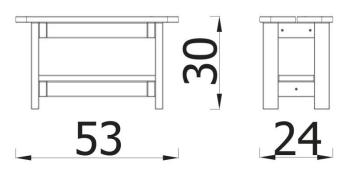

| INFORMATION              |                     |  |  |
|--------------------------|---------------------|--|--|
| Number of users          | 1                   |  |  |
| Age range                |                     |  |  |
| Device dimensions [m]    | 0,235 x 0,3 x 0,525 |  |  |
| Compliance with the norm |                     |  |  |
| Spare parts              |                     |  |  |