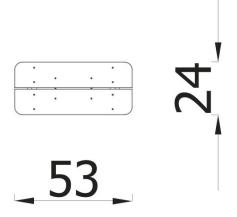

| INFORMATION              |                     |  |  |
|--------------------------|---------------------|--|--|
| Number of users          | 1                   |  |  |
| Age range                |                     |  |  |
| Device dimensions [m]    | 0,235 x 0,3 x 0,525 |  |  |
| Compliance with the norm |                     |  |  |
| Spare parts              |                     |  |  |