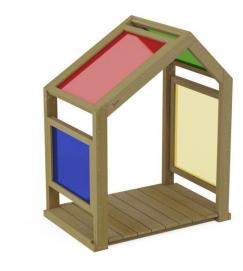

## **DESCRIPTION**

The Terra Rainbow House is a unique element of the collection, featuring colorful walls made of plexiglass (acrylic glass). It is a cozy place for relaxation and observation of changing colorful lights. The transparent walls let sunlight through, creating beautiful, colorful light shadows, giving the house a magical and inspiring character. Children can experiment with light effects, learning about colors, shadows, and reflections. The Terra Rainbow House is not only an aesthetic addition to the garden but also a functional educational tool that supports children's development through play and discovery. The house's structure is made of natural, impregnated wood, ensuring durability and weather resistance.