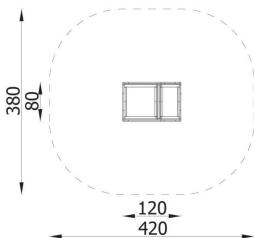

| INFORMATION              |                  |  |  |
|--------------------------|------------------|--|--|
| Number of users          | 4                |  |  |
| Age range                |                  |  |  |
| Device dimensions [m]    | 0,8 x 1,49 x 1,2 |  |  |
| Compliance with the norm |                  |  |  |
| Spare parts              |                  |  |  |