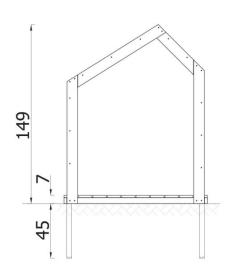

| INFORMATION              |                  |  |  |
|--------------------------|------------------|--|--|
| Number of users          | 4                |  |  |
| Age range                |                  |  |  |
| Device dimensions [m]    | 0,8 x 1,49 x 1,2 |  |  |
| Compliance with the norm |                  |  |  |
| Spare parts              |                  |  |  |