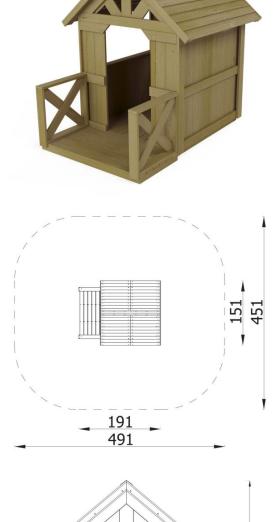

| INFORMATION              |                    |  |  |
|--------------------------|--------------------|--|--|
| Number of users          | 4                  |  |  |
| Age range                |                    |  |  |
| Device dimensions [m]    | 1,51 x 1,79 x 1,91 |  |  |
| Compliance with the norm |                    |  |  |
| Spare parts              |                    |  |  |