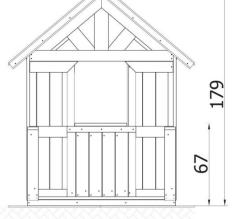

| INFORMATION              |                    |  |  |
|--------------------------|--------------------|--|--|
| Number of users          | 4                  |  |  |
| Age range                |                    |  |  |
| Device dimensions [m]    | 1,51 x 1,79 x 1,91 |  |  |
| Compliance with the norm |                    |  |  |
| Spare parts              |                    |  |  |