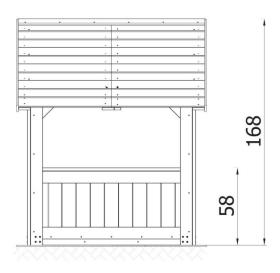

| INFORMATION              |                    |  |  |
|--------------------------|--------------------|--|--|
| Number of users          | 4                  |  |  |
| Age range                |                    |  |  |
| Device dimensions [m]    | 1,51 x 1,68 x 1,41 |  |  |
| Compliance with the norm |                    |  |  |
| Spare parts              |                    |  |  |