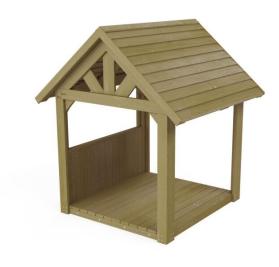

## Terra House, lattice 3374

## **DESCRIPTION**

The lattice structure of the Terra House provides natural lighting, creating a cozy yet open space for play and relaxation. The house is an ideal spot for reading, resting, or engaging in creative play. Additionally, it is designed with aesthetics in mind, making it a beautiful addition to any garden or playground. The natural materials and aesthetic design create a harmonious and inspiring environment. Construction: pine wood boards with a thickness of 2.0 and 2.5 cm, vacuum impregnated; Anchoring: freestanding products and those anchored directly in the ground using a steel anchor.