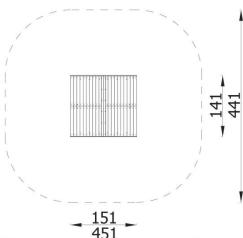

| INFORMATION              |                    |  |  |
|--------------------------|--------------------|--|--|
| Number of users          | 4                  |  |  |
| Age range                |                    |  |  |
| Device dimensions [m]    | 1,51 x 1,68 x 1,41 |  |  |
| Compliance with the norm |                    |  |  |
| Spare parts              |                    |  |  |