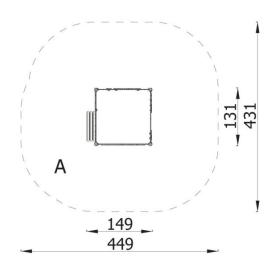

| INFORMATION              |                    |  |  |
|--------------------------|--------------------|--|--|
| Number of users          | 8                  |  |  |
| Age range                |                    |  |  |
| Device dimensions [m]    | 1,31 x 1,52 x 1,49 |  |  |
| Compliance with the norm |                    |  |  |
| Spare parts              |                    |  |  |

## SAFETY SURFACE

| Zone | Max height<br>of fall [m] | Area [m²] | Perimeter of<br>safety zone<br>[m] |  |
|------|---------------------------|-----------|------------------------------------|--|
| А    |                           |           |                                    |  |
| В    |                           |           |                                    |  |
| С    |                           |           |                                    |  |