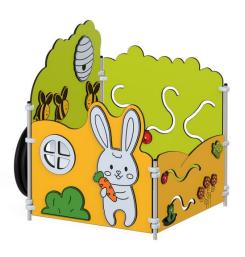

## Bunny Burrow 7106

## DESCRIPTION

Bunny Burrow is a place for play and hiding. A short, easy-to-cross tunnel entrance allows entry inside, where children are greeted by a bunny figure. The solid construction ensures children can fully enjoy play, guaranteed by elements that allow for physical activity and the development of motor skills and hand-eye coordination through installed manipulations. Construction: load-bearing posts made from stainless Anchoring: directly in the ground; Panels: steel; made from flexible high-pressure polyethylene HDPE Tunnel: made from PP material; (15 mm); Steel components: made from stainless steel; Fittings and connectors: made from stainless steel.