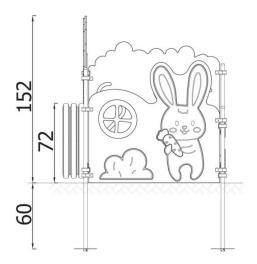

| INFORMATION              |                    |  |  |
|--------------------------|--------------------|--|--|
| Number of users          | 8                  |  |  |
| Age range                |                    |  |  |
| Device dimensions [m]    | 1,31 x 1,52 x 1,49 |  |  |
| Compliance with the norm |                    |  |  |
| Spare parts              |                    |  |  |