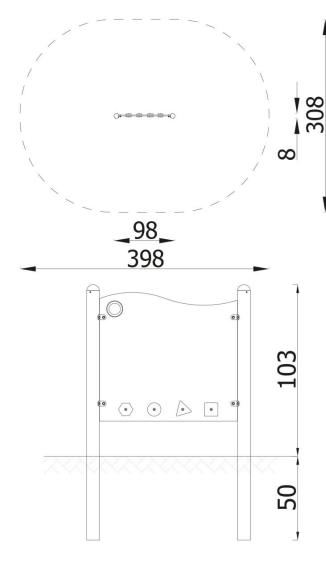

| INFORMATION              |                    |  |  |
|--------------------------|--------------------|--|--|
| Number of users          | 2                  |  |  |
| Age range                |                    |  |  |
| Device dimensions [m]    | 0,08 x 1,03 x 0,98 |  |  |
| Compliance with the norm |                    |  |  |
| Spare parts              |                    |  |  |