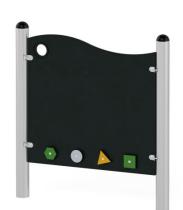

## **DESCRIPTION**

A fantastic solution for children who love to draw. They enjoy not only painting but also erasing and creating new pictures and notes. The low mounting of the board makes it accessible to both smaller and bigger children. Construction: load-bearing posts made from stainless steel pipes with a diameter of 76.1 mm; Anchoring: directly in the ground; Panel: made from flexible high-pressure polyethylene HDPE (15 mm); Steel components: fittings and connectors made from stainless steel.