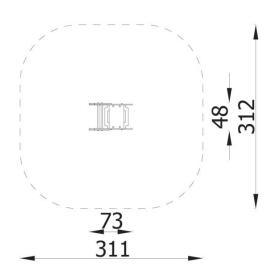

| INFORMATION              |                    |  |  |
|--------------------------|--------------------|--|--|
| Number of users          | 1                  |  |  |
| Age range                |                    |  |  |
| Device dimensions [m]    | 0,48 x 0,73 x 0,73 |  |  |
| Compliance with the norm |                    |  |  |
| Spare parts              |                    |  |  |

| SAFETY SURFACE |                        |           |                              |
|----------------|------------------------|-----------|------------------------------|
| Zone           | Max height of fall [m] | Area [m²] | Perimeter of safety zone [m] |
| А              |                        |           |                              |
| В              |                        |           |                              |
| С              |                        |           |                              |