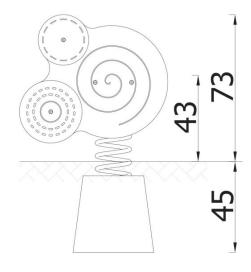

| INFORMATION              |                    |  |  |
|--------------------------|--------------------|--|--|
| Number of users          | 1                  |  |  |
| Age range                |                    |  |  |
| Device dimensions [m]    | 0,48 x 0,73 x 0,73 |  |  |
| Compliance with the norm |                    |  |  |
| Spare parts              |                    |  |  |