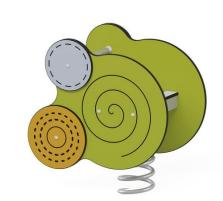

## Milo 1 Rocker, concrete base 30118

## **DESCRIPTION**

The unique spring rocker from the MILO collection is an indispensable element of any playground. Fully safe and made from the highest quality materials, playing on this spring rider is an unforgettable adventure that develops coordination and balance. It provides children with unique entertainment in a friendly environment and offers an opportunity to positively utilize their energy.

Construction: spring made from steel protected against corrosion by galvanizing and powder coating; Anchoring: device mounted on a concrete block; Seat and sides: made from extremely durable HDPE polyethylene board; Fittings and connectors: made from stainless steel.