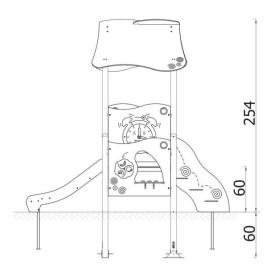

| INFORMATION              |                    |  |  |
|--------------------------|--------------------|--|--|
| Number of users          | 8                  |  |  |
| Age range                |                    |  |  |
| Device dimensions [m]    | 2,07 x 2,54 x 2,68 |  |  |
| Compliance with the norm |                    |  |  |
| Spare parts              |                    |  |  |