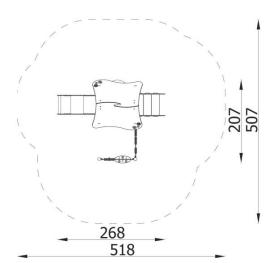

| INFORMATION              |                    |  |  |
|--------------------------|--------------------|--|--|
| Number of users          | 8                  |  |  |
| Age range                |                    |  |  |
| Device dimensions [m]    | 2,07 x 2,54 x 2,68 |  |  |
| Compliance with the norm |                    |  |  |
| Spare parts              |                    |  |  |