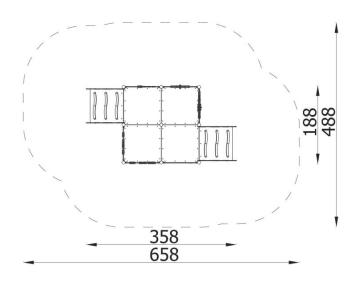

| INFORMATION              |                    |  |  |
|--------------------------|--------------------|--|--|
| Number of users          | 12                 |  |  |
| Age range                |                    |  |  |
| Device dimensions [m]    | 1,88 x 1,19 x 3,58 |  |  |
| Compliance with the norm |                    |  |  |
| Spare parts              |                    |  |  |