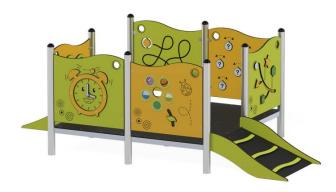

## DESCRIPTION

The 6504 set is a play center for toddlers. After navigating the entry ramp, children discover a large, open space with many attractions, including manipulative elements and games placed on six safety panels. Construction: load-bearing posts made from stainless steel pipes with a diameter of 76.1 mm. Anchoring: directly in the ground. Roofs and safety panels: panels made from flexible high-pressure polyethylene HDPE (15 mm). Steel components: fittings and connectors made from stainless steel.