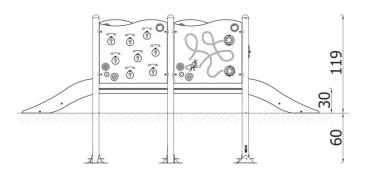

| INFORMATION              |                    |  |  |
|--------------------------|--------------------|--|--|
| Number of users          | 12                 |  |  |
| Age range                |                    |  |  |
| Device dimensions [m]    | 1,88 x 1,19 x 3,58 |  |  |
| Compliance with the norm |                    |  |  |
| Spare parts              |                    |  |  |