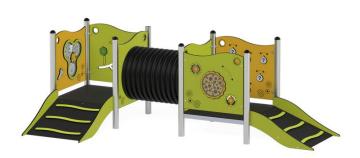

## **DESCRIPTION**

The 6503 set is a real treat for little explorers. It features an interesting, easy-to-navigate entrance in the form of a ramp, a tunnel, and a small slide as the culmination of the adventure. The manipulative panels encourage play and discovering the world through experience. Construction: load-bearing posts made from stainless steel pipes with a diameter of 76.1 mm. Anchoring: directly in the ground. Roofs and safety panels: panels made from flexible high-pressure polyethylene HDPE (15 mm). Steel components: fittings and connectors made from stainless steel.