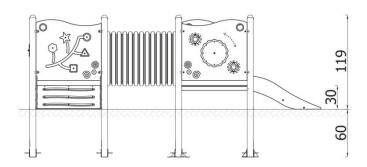

| INFORMATION              |                    |  |  |
|--------------------------|--------------------|--|--|
| Number of users          | 10                 |  |  |
| Age range                |                    |  |  |
| Device dimensions [m]    | 1,83 x 1,19 x 3,67 |  |  |
| Compliance with the norm |                    |  |  |
| Spare parts              |                    |  |  |