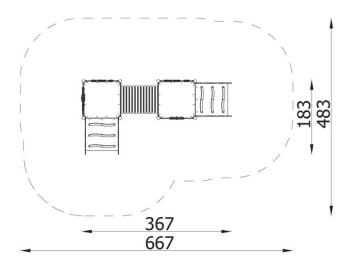

| INFORMATION              |                    |  |  |
|--------------------------|--------------------|--|--|
| Number of users          | 10                 |  |  |
| Age range                |                    |  |  |
| Device dimensions [m]    | 1,83 x 1,19 x 3,67 |  |  |
| Compliance with the norm |                    |  |  |
| Spare parts              |                    |  |  |