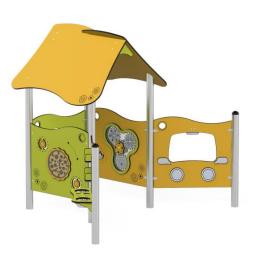

## Milo Set 2 6502

## DESCRIPTION

The 6502 set is both a playhouse and a play center in one. Numerous manipulative panels positively influence the development of fine motor skills and satisfy children's curiosity and need to explore the world through experience. The shop and kitchen panels provide interesting spots for early role-playing games and offer opportunities for integration, teaching cooperation and group interaction. Construction: load-bearing posts made from stainless steel pipes with a diameter of 76.1 mm. Anchoring: directly in the Roofs and safety panels: panels made from ground. flexible high-pressure polyethylene HDPE (15 mm). Steel components: fittings and connectors made from stainless steel.