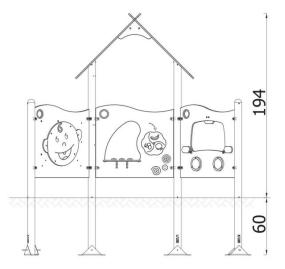

## DESCRIPTION

The 6502 set is both a playhouse and a play center in one. Numerous manipulative panels positively influence the development of fine motor skills and satisfy children's curiosity and need to explore the world through experience. The shop and kitchen panels provide interesting spots for early role-playing games and offer opportunities for integration, teaching cooperation and group interaction. Construction: load-bearing posts made from stainless steel pipes with a diameter of 76.1 mm. Anchoring: directly in the Roofs and safety panels: panels made from ground. flexible high-pressure polyethylene HDPE (15 mm). Steel components: fittings and connectors made from stainless steel.

| INFORMATION              |                    |  |  |
|--------------------------|--------------------|--|--|
| Number of users          | 8                  |  |  |
| Age range                |                    |  |  |
| Device dimensions [m]    | 1,75 x 1,94 x 2,25 |  |  |
| Compliance with the norm |                    |  |  |
| Spare parts              |                    |  |  |