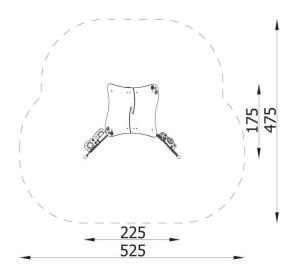

| INFORMATION              |                    |  |  |
|--------------------------|--------------------|--|--|
| Number of users          | 8                  |  |  |
| Age range                |                    |  |  |
| Device dimensions [m]    | 1,75 x 1,94 x 2,25 |  |  |
| Compliance with the norm |                    |  |  |
| Spare parts              |                    |  |  |

## SAFETY SURFACE

| Zone | Max height<br>of fall [m] | Area [m <sup>2</sup> ] | Perimeter of<br>safety zone<br>[m] |  |
|------|---------------------------|------------------------|------------------------------------|--|
| А    |                           |                        |                                    |  |
| В    |                           |                        |                                    |  |
| С    |                           |                        |                                    |  |