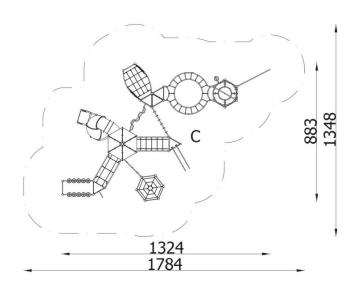

| INFORMATION              |                     |  |  |
|--------------------------|---------------------|--|--|
| Number of users          | 50                  |  |  |
| Age range                | 5 - 14              |  |  |
| Device dimensions [m]    | 8.83 x 5.43 x 13.24 |  |  |
| Compliance with the norm | EN-1176-1:2017-12   |  |  |
| Spare parts              |                     |  |  |

| SAFETY SURFACE |                        |           |                              |
|----------------|------------------------|-----------|------------------------------|
| Zone           | Max height of fall [m] | Area [m²] | Perimeter of safety zone [m] |
| А              |                        |           |                              |
| В              |                        |           | 53                           |
| С              | 2.82                   | 160       |                              |