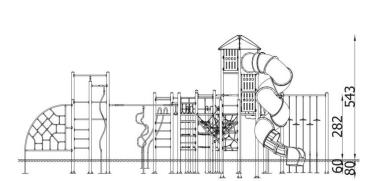

| INFORMATION              |                     |  |  |
|--------------------------|---------------------|--|--|
| Number of users          | 50                  |  |  |
| Age range                | 5 - 14              |  |  |
| Device dimensions [m]    | 8.83 x 5.43 x 13.24 |  |  |
| Compliance with the norm | EN-1176-1:2017-12   |  |  |
| Spare parts              |                     |  |  |

| SAFETY SURFACE |                        |           |                              |
|----------------|------------------------|-----------|------------------------------|
| Zone           | Max height of fall [m] | Area [m²] | Perimeter of safety zone [m] |
| А              |                        |           |                              |
| В              |                        |           | 53                           |
| С              | 2.82                   | 160       |                              |