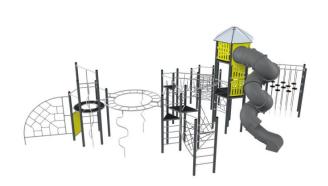

## High multiclimber 1332MP

## 1332MP

## **DESCRIPTION**

An incredible attraction for climbing enthusiasts! Ladders, ropes, interlaced, climbing wall, platforms are just some of the obstacles to overcome in this set. While climbing, crossing and hanging, every muscle works, which improves strength, endurance, coordination, as well as agility and flexibility. Such fun guarantees balanced motor development. Overcoming your own limitations and developing the general physical condition are undoubtedly the benefits for users of fitness devices.