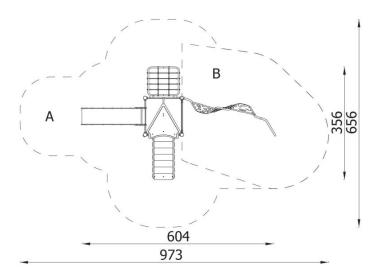

| INFORMATION                                |                    |  |  |
|--------------------------------------------|--------------------|--|--|
| Number of users                            | 12                 |  |  |
| Age range                                  | 3 - 14             |  |  |
| Device dimensions [m]                      | 6.04 x 3.87 x 3.56 |  |  |
| Compliance with the norm EN-1176-1:2017-12 |                    |  |  |
| Spare parts                                |                    |  |  |

| SAFETY SURFACE |                        |           |                              |
|----------------|------------------------|-----------|------------------------------|
| Zone           | Max height of fall [m] | Area [m²] | Perimeter of safety zone [m] |
| А              | 1.2                    | 24.3      |                              |
| В              | 1.72                   | 16.5      | 26.5                         |
| С              |                        |           |                              |