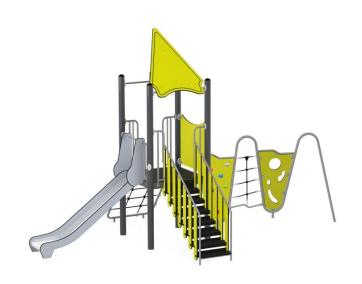

## Action4Kids Lime 1909-A

1909-A

## **DESCRIPTION**

Timeless, the most interesting and the most popular collection from the NOVUM playgrounds offer. The 1909-A set is intended for younger playground users, 3-year-olds and slightly older children. Stairs secured with a balustrade ensure safe use. The slide, climbing walls, climbing ladder are obstacles adapted to the skills and abilities of children. They require effort from them, but overcoming them is possible for them, although it requires strength, efficiency and good coordination. Playing in the playground is an opportunity to test your abilities and limitations, and at the same time a great opportunity to make new friends.