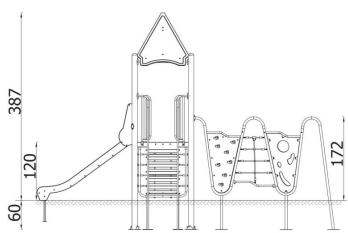

| INFORMATION                                |                    |  |  |
|--------------------------------------------|--------------------|--|--|
| Number of users                            | 12                 |  |  |
| Age range                                  | 3 - 14             |  |  |
| Device dimensions [m]                      | 6.04 x 3.87 x 3.56 |  |  |
| Compliance with the norm EN-1176-1:2017-12 |                    |  |  |
| Spare parts                                |                    |  |  |