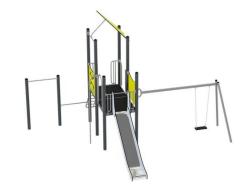

## DESCRIPTION

Timeless, the most interesting and the most popular collection from the NOVUM playgrounds offer.1916-A is a large playground set that can provide a lot of fun for all its users. There is a wall and a climbing wall, a swing, a slide and bars. Climbing can be quite a challenge for kids, but going down the high slide will reward them with all the effort and effort. In the meantime, they can try their hand at swinging on the bars. At the end, the tired little one can gently swing on the swing - it is a great relaxation and rest, giving energy for further mischief and games.