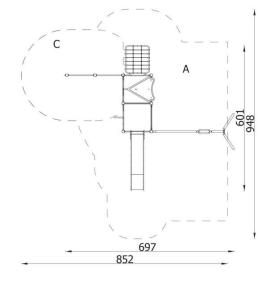

| INFORMATION              |                       |  |  |
|--------------------------|-----------------------|--|--|
| Number of users          | 12                    |  |  |
| Age range                | 3 - 14                |  |  |
| Device dimensions [m]    | 6.97 x 4.67 x 6.01    |  |  |
| Compliance with the norm | orm EN-1176-1:2017-12 |  |  |
| Spare parts              |                       |  |  |

## SAFETY SURFACE

|  | Zone | Max height<br>of fall [m] | Area [m <sup>2</sup> ] | Perimeter of<br>safety zone<br>[m] |
|--|------|---------------------------|------------------------|------------------------------------|
|  | А    | 1.5                       | 41.8                   |                                    |
|  | В    |                           |                        | 31.6                               |
|  | С    | 2.02                      | 14                     |                                    |