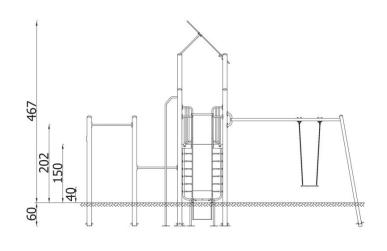

| INFORMATION              |                       |  |  |
|--------------------------|-----------------------|--|--|
| Number of users          | 12                    |  |  |
| Age range                | 3 - 14                |  |  |
| Device dimensions [m]    | 6.97 x 4.67 x 6.01    |  |  |
| Compliance with the norm | orm EN-1176-1:2017-12 |  |  |
| Spare parts              |                       |  |  |