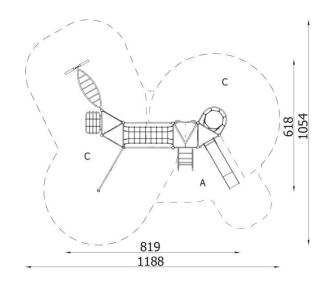

| INFORMATION              |                    |  |  |
|--------------------------|--------------------|--|--|
| Number of users          | 20                 |  |  |
| Age range                | 3 - 14             |  |  |
| Device dimensions [m]    | 8.19 x 4.36 x 6.18 |  |  |
| Compliance with the norm | EN-1176-1:2017-12  |  |  |
| Spare parts              |                    |  |  |

## SAFETY SURFACE

| Zone | Max height<br>of fall [m] | Area [m²] | Perimeter of<br>safety zone<br>[m] |
|------|---------------------------|-----------|------------------------------------|
| А    | 1.5                       | 16.2      |                                    |
| В    |                           |           | 42.1                               |
| С    | 3                         | 69.4      |                                    |