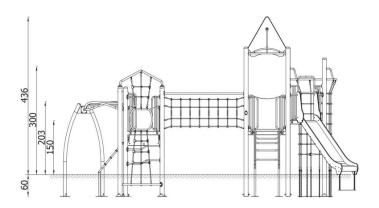

| INFORMATION              |                    |  |  |
|--------------------------|--------------------|--|--|
| Number of users          | 20                 |  |  |
| Age range                | 3 - 14             |  |  |
| Device dimensions [m]    | 8.19 x 4.36 x 6.18 |  |  |
| Compliance with the norm | EN-1176-1:2017-12  |  |  |
| Spare parts              |                    |  |  |