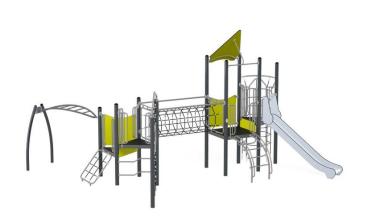

## DESCRIPTION

Timeless, the most interesting and the most popular collection from the NOVUM playgrounds offer. This extensive set from the Action4Kids series will provide a lot of smile and joy to children of all ages. Numerous rope entrances, ladders and climbing walls are a treat for adventurers and fun. A great attraction is the tunnel made of ropes, which is quite a challenge to overcome. The reward for defeating the set is going down the large slide! Playing on the set is a great place to develop social contacts, it teaches cooperation, creativity and competition.