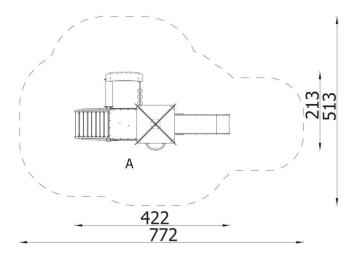

| INFORM                   | INFORMATION        |  |  |  |
|--------------------------|--------------------|--|--|--|
| Number of users          | 12                 |  |  |  |
| Age range                | 0 - 3              |  |  |  |
| Device dimensions [m]    | 4.22 x 3.31 x 2.13 |  |  |  |
| Compliance with the norm | EN-1176-1:2017-12  |  |  |  |
| Spare parts              |                    |  |  |  |

| SAFETY SURFACE |                        |           |                              |  |
|----------------|------------------------|-----------|------------------------------|--|
| Zone           | Max height of fall [m] | Area [m²] | Perimeter of safety zone [m] |  |
| А              | 1                      | 29.5      |                              |  |
| В              |                        |           | 21.5                         |  |
| С              |                        |           |                              |  |