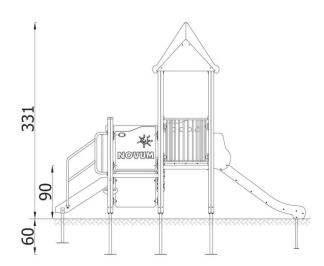

| INFORM                   | INFORMATION        |  |  |  |
|--------------------------|--------------------|--|--|--|
| Number of users          | 12                 |  |  |  |
| Age range                | 0 - 3              |  |  |  |
| Device dimensions [m]    | 4.22 x 3.31 x 2.13 |  |  |  |
| Compliance with the norm | EN-1176-1:2017-12  |  |  |  |
| Spare parts              |                    |  |  |  |