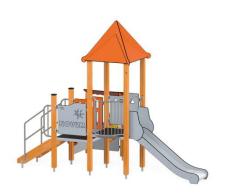

## **DESCRIPTION**

Quadro is a very popular collection. The devices offer great fun for both younger and older children. Their attractiveness is influenced by various types of slides, varied entrances, climbing walls, ropeways, tunnels and many additional attractions in the form of games, manipulations and moving elements, which are perfect places to use children's energy.